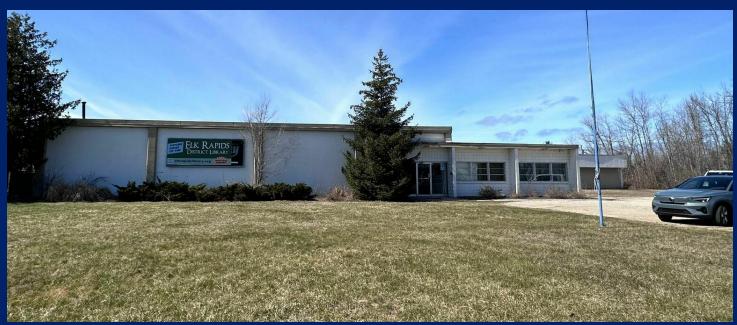

## FOR LEASE WAREHOUSE/LIGHT INDUSTRIAL BUILDING

8980 Cairn Hwy Elk Rapids, MI 49629







### OVERVIEW

### WAREHOUSE/LIGHT INDUSTRIAL BUILDING

8980 Cairn Hwy Elk Rapids, MI 49629



#### **LEASE RATE**

\$3/SF @ 11,000 SF \$4.50/SF @ 2,000-8,000 SF + UTILITIES

#### **OFFERING SUMMARY**

| Building Size: | 12,960 SF            |
|----------------|----------------------|
| Available SF:  | up to 11,000 SF      |
| Lot Size:      | 3 Acres              |
| Year Built:    | 1969                 |
| Zoning:        | I-1 Light Industrial |

**Lease Term:** 1-2 year lease preferred (until fundraising and plans are complete for future Elk Rapids Library)

#### **DIRECTIONS**

From US-31 and Ames intersection, go east on Ames for 1.2 miles. Subject property will be on your left on the corner of Wilder Rd & Ames St.

#### **PROPERTY HIGHLIGHTS**

- I-1 Light Industrial zoning
- Allo