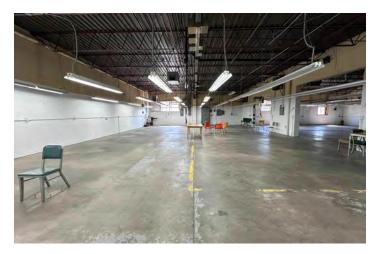

|

## TAX SKECTCH WAREHOUSE/LIGHT INDUSTRIAL BUILDING

8980 Cairn Hwy Elk Rapids, MI 49629



Concrete: 2692 sf

Sketch by Apen Sketch



## **PHOTOS**

### WAREHOUSE/LIGHT INDUSTRIAL BUILDING

8980 Cairn Hwy Elk Rapids, MI 49629















# AREA MAP WAREHOUSE/LIGHT INDUSTRIAL BUILDING

8980 Cairn Hwy Elk Rapids, MI 49629





## CONTACT INFORMATION

#### DAN STIEBEL, CCIM

Coldwell Banker Commercial Schmidt 522 E. Front Street Traverse City, MI 49686 Mobile: (231) 633-0432

Fax: (231) 929-2322 dan@realestateTC.com



#### **KAYLA ANDERSON**

Assistant to Dan Stiebel Coldwell Banker Commercial Schmidt 522 E. Front Street Traverse City, MI 49686 Office: (231) 929-2300

Fax: (231) 929-2322 kayla@realestateTC.com