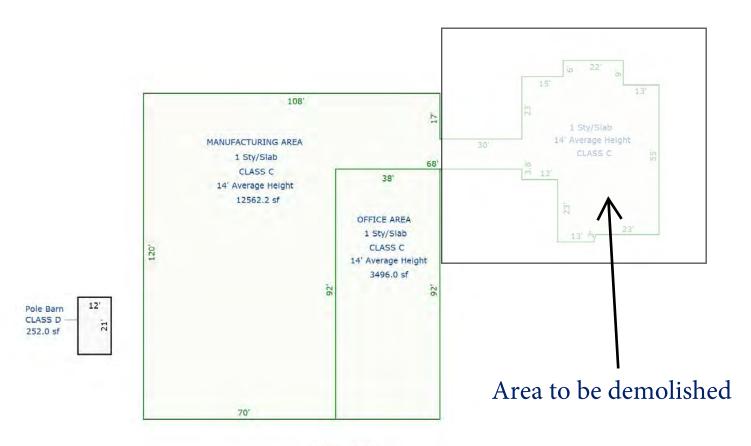

## TAX SKECTCH WAREHOUSE/LIGHT INDUSTRIAL BUILDING

8980 Cairn Hwy Elk Rapids, MI 49629

Concrete: 2692 sf

Sketch by Apen Sketch

#### **BUILDING INFORMATION**

| Building Size       | 12,960 SF       |
|---------------------|-----------------|
| Ceiling Height      | 12 ft           |
| Office Space        | 3,496 SF        |
| Number of Floors    | 1               |
| Year Built          | 1969            |
| Construction Status | Existing        |
| Framing             | Masonry         |
| Roof                | Rubber Membrane |
| Free Standing       | Yes             |
| Number of Buildings | 1               |
| Foundation          | Slab            |

#### **PROPERTY HIGHLIGHTS**

- I-1 Light Industrial zoning
- Allowed uses: manufacturing, wholesaling, and warehousing uses in agriculture, construction, printing, and transportation, among others (see zoning page)
- 3 separate manufacturing areas/bays (8,000+ SF)
- 12'+ ceilings
- 10'x10' overhead door
- 3-phase 440-volt electricity
- 3,000+ SF of shared office space
- Plenty of parking
- · Gravel driveway surrounding the building