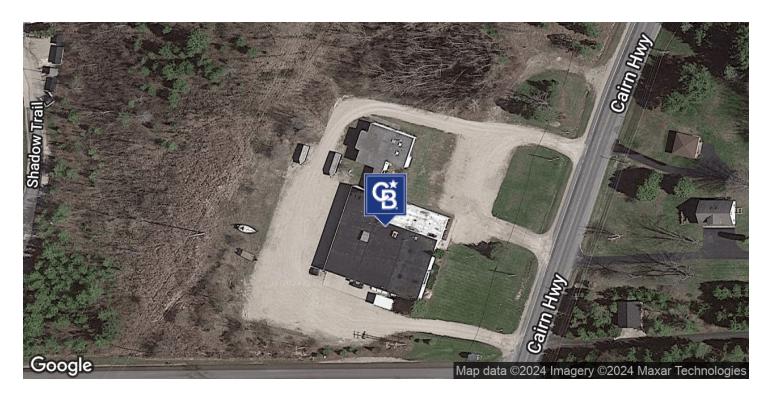

# AREA MAP WAREHOUSE/LIGHT INDUSTRIAL BUILDING

8980 Cairn Hwy Elk Rapids, MI 49629